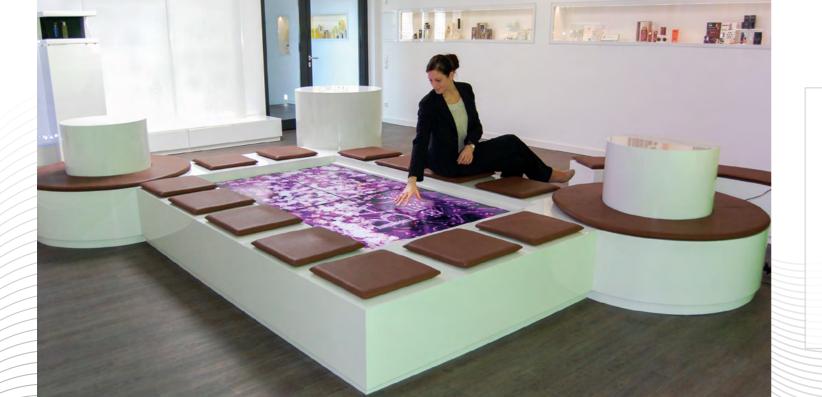

## living table —— interactive table

Interactive table as an eye-catcher or design element for entertainment and infotainment:

- Ideal for bars, lounges, company showrooms, hotels, foyers, museums, clubs or at trade fairs
- For events and promotional campaigns
- As advertising and information media at the POS
- Comes in various models with your own branding
- High resolution flat screen technology for crisp image quality
- and long lifetimeCan also be projected onto exising tables and instore furniture