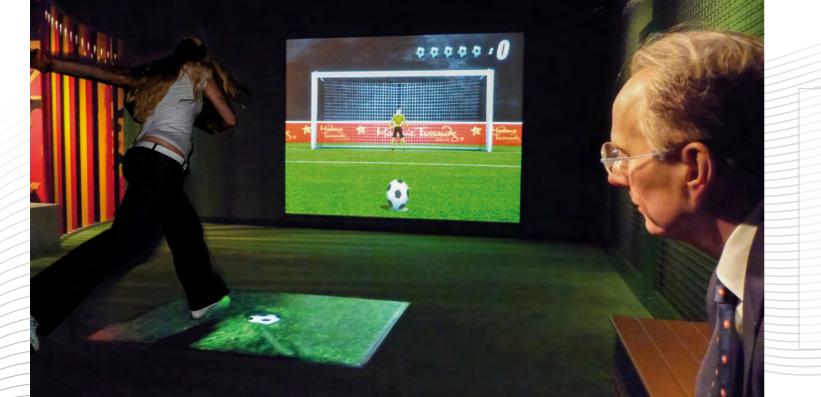

### The interactive penalty kick guarantees real soccer feeling for young and old!

- Consists of a double projection on wall and floor
- The animated 3D-goalkeeper reacts according to the direction and strength of the shot
- One of the most popular attractions at Madame Tussauds
- Also available as a rugby version