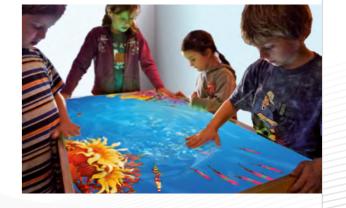

# living aquarium interactive fish on floors, walls and tables

### Living fish and friends for immersive aquariums on walls, floors and tables:

Diving surfaces is especially famous for its amazingly realistic underwater worlds with dozends of computer generated sea and freshwater creatures. The fish, crabs, dolphins, sharks and jellyfish behave like their natural counterparts - eating food, chasing each other, swimming in schools and enjoying life! Virtual aquariums are available in nearly any size on the floor or on the wall. Realtime graphics at resolutions of up to 12 megapixels keep the promise of sheer size and detail. Magic comes into play, when the fish sense the visitor and will react depending on their specific temperament. Contact us now for your individual virtual aquarium!

### Learn & Play – our special edutainment effect

- Just watching is outdated now visitors can experience and learn!
- When you touch a specific fish, it will present its name and other interesting details.
- Impart exciting themes from nature and technology in a playful and perceptible manner.
- Now zoos, aquariums, museums and science centers can provide a unique and impressive learning experience.
- Offer your guests edutainment at its best!