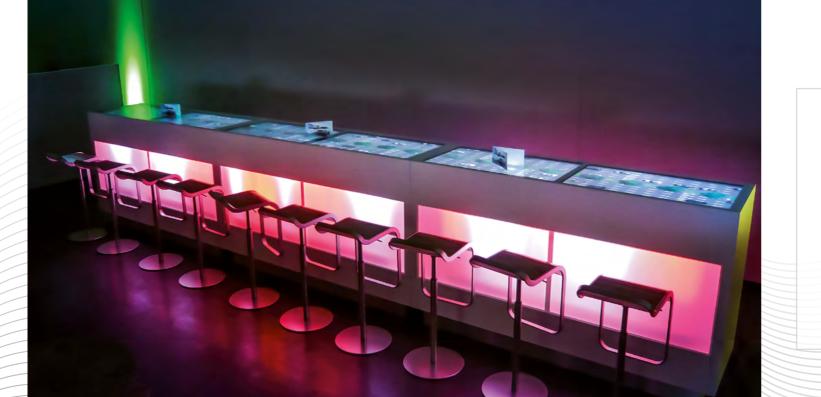

# living counter / bar magic interactive experience on large tables

### Interactive counter or bar with high brightness screens:

- Spectacular check-in counter for events, trade shows and hospitality
- Mood media bar table
- Run the >living counter< with your own stylish visuals or appealing promotional contents
- Available for mounting on counters already at hand, lower part of the counter remains fully functional for storage and refridgerators
- Brilliant picture quality thanks to IPS flat screens
- Robust design, easy to transport
- Readable in full daylight