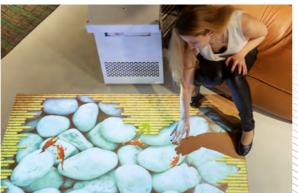

### Living fish and friends for immersive aquariums on walls, floors and tables:

Diving surfaces is especially famous for its amazingly realistic underwater worlds with dozends of computer generated sea and freshwater creatures. The fish, crabs, dolphins, sharks and jellyfish behave like their natural counterparts - eating food, chasing each other, swimming in schools and enjoying life! Virtual aquariums are available in nearly any size on the floor or on the wall. Realtime graphics at resolutions of up to 12 megapixels keep the promise of sheer size and detail. Magic comes into play, when the fish sense the visitor and will react depending on their specific temperament. Contact us now for your individual virtual aquarium!

### Learn & Play – our special edutainment effect

- Just watching is outdated now visitors can experience and learn!
- When you touch a specific fish, it will present its name and other interesting details.
- Impart exciting themes from nature and technology in a playful and perceptible manner.
- Now zoos, aquariums, museums and science centers can provide a unique and impressive learning experience.
- Offer your guests edutainment at its best!