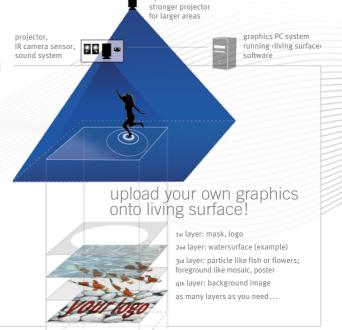

### How it works

oliving surface creates a magical sync between people's actions and the animated graphics on the surface. It consists of a highly sensitive optical sensor to observe people's activity. A high-end PC running the software oliving surface analyses the camera signals in real time and instantly generates breathtaking visual effects dis-

played by a video projector or any other display technology for floors, tables and walls. >living surface( is developed by vertigo systems.

# living surface interactive content design

- Choose from hundreds of different high quality contents
- Ready-made content comes in themes like advertisement, kids entertainment, glamour, sport games, etc.
- A collection of powerful basic effect apps gives you the freedom to create your own interactive content
- No programming skills required
- To programming skitts required
- Easily replace graphics inside the effects with your own logos
   Use any display technology like video projectors, screens or LED-panels for immersive interactive media installations on floors, walls, tables and
- in shopping windows