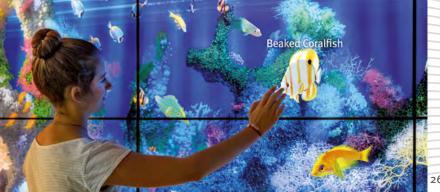

### Living fish and friends for immersive aquariums on walls, floors and tables:

Diving surfaces is especially famous for its amazingly realistic underwater worlds with dozends of computer generated sea and freshwater creatures. The fish, crabs, dolphins, sharks and jellyfish behave like their natural counterparts - eating food, chasing each other, swimming in schools and enjoying life! Virtual aquariums are available in nearly any size on the floor or on the wall. Realtime graphics at resolutions of up to 12 megapixels keep the promise of sheer size and detail. Magic comes into play, when the fish sense the visitor and will react depending on their specific temperament. Contact us now for your individual virtual aquarium!

### Learn & Play – our special edutainment effect

- Just watching is outdated now visitors can experience and learn!
- When you touch a specific fish, it will present its name and other interesting details.
- Impart exciting themes from nature and technology in a playful and perceptible manner.
- Now zoos, aquariums, museums and science centers can provide a unique and impressive learning experience.
- Offer your guests edutainment at its best!