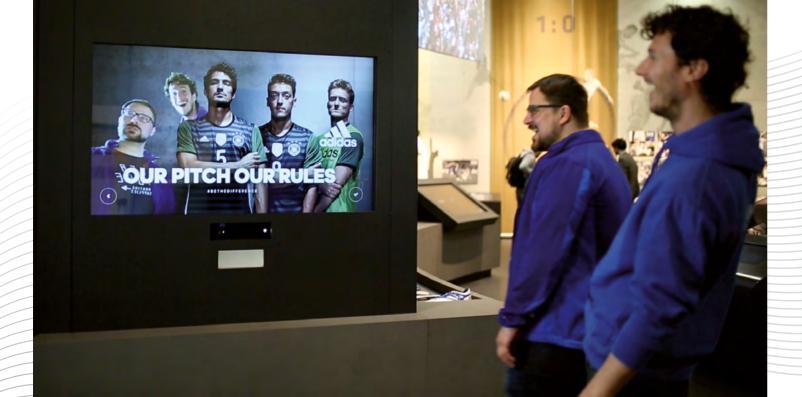

### selfie tool make interactive selfies with your favorite celebs

The new selfie tool makes it possible: from now on everyone can have themselves photographed with the heroes of the German National Team. Be part of sensational stars of German Football and share the picture with your friends!

- New generation photo booth system
- Thanks to depth camera sensor no green screen required
- Extra large touch screen user interface

Also available as a video selfie tool

- Share the pictures with your friends
- Selfie tool can be customized with individual backgrounds,
- celebrities and characters