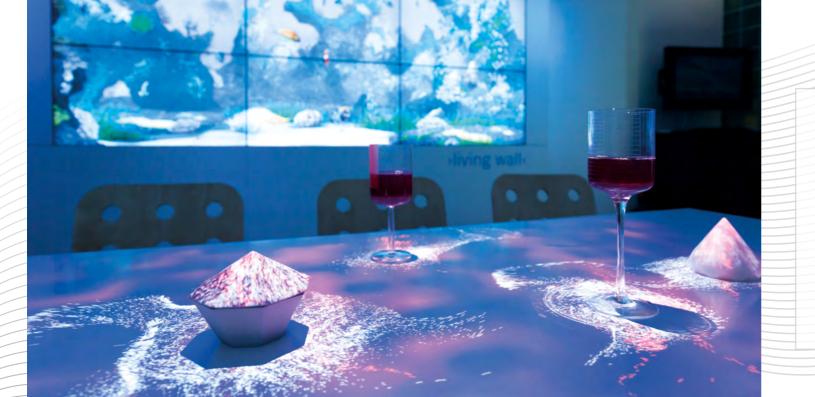

### Living fish and friends for immersive aquariums on walls, floors and tables:

Diving surfaces is especially famous for its amazingly realistic underwater worlds with dozends of computer generated sea and freshwater creatures. The fish, crabs, dolphins, sharks and jellyfish behave like their natural counterparts - eating food, chasing each other, swimming in schools and enjoying life! Virtual aquariums are available in nearly any size on the floor or on the wall. Realtime graphics at resolutions of up to 12 megapixels keep the promise of sheer size and detail. Magic comes into play, when the fish sense the visitor and will react depending on their specific temperament. Contact us now for your individual virtual aquarium!

### Learn & Play – our special edutainment effect

- Just watching is outdated now visitors can experience and learn!
- When you touch a specific fish, it will present its name and other interesting details.
- Impart exciting themes from nature and technology in a playful and perceptible manner.
- Now zoos, aquariums, museums and science centers can provide a unique and impressive learning experience.
- Offer your guests edutainment at its best!