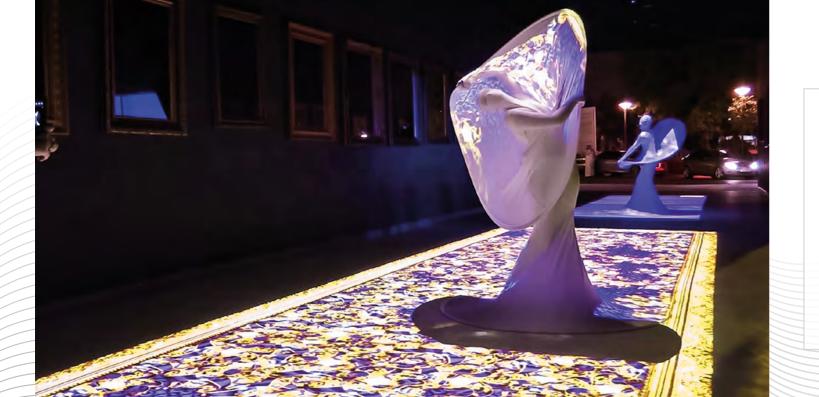

# living floor — interactive floor projections

Interactive floor projections – the eye-catcher par excellence where people get actively involved:

- Ideal as a branded attraction at trade fairs, events and promotional campaigns
- Natural, appealing and playful interaction
- High recall effect on advertising messages

available in different sizes

- Works touch-free, requires little maintenance and is robust
- Projections in any desired size with multiple video projectors
- Ask for our hassle-free complete packages >living surface in a box<