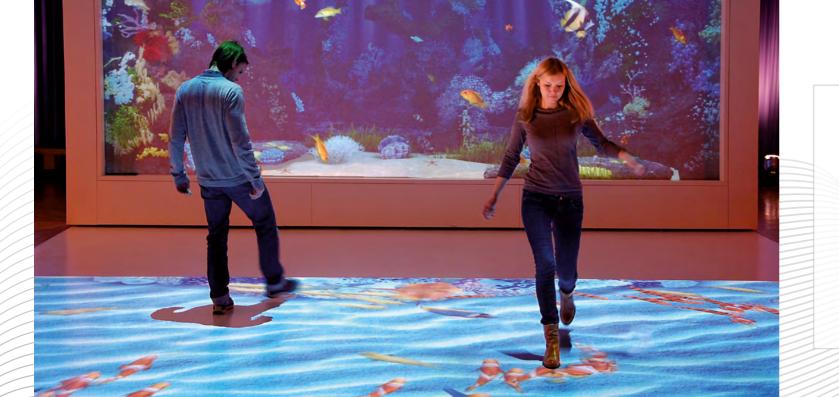

# living aquarium interactive fish on floors, walls and tables

### Living fish and friends for immersive aquariums on walls, floors and tables:

Diving surfaces is especially famous for its amazingly realistic underwater worlds with dozends of computer generated sea and freshwater creatures. The fish, crabs, dolphins, sharks and jellyfish behave like their natural counterparts - eating food, chasing each other, swimming in schools and enjoying life! Virtual aquariums are available in nearly any size on the floor or on the wall. Realtime graphics at resolutions of up to 12 megapixels keep the promise of sheer size and detail. Magic comes into play, when the fish sense the visitor and will react depending on their specific temperament. Contact us now for your individual virtual aquarium!

### Learn & Play – our special edutainment effect

- Just watching is outdated now visitors can experience and learn!
- When you touch a specific fish, it will present its name and other interesting details.
- Impart exciting themes from nature and technology in a playful and perceptible manner.
- Now zoos, aquariums, museums and science centers can provide a unique and impressive learning experience.
- Offer your guests edutainment at its best!