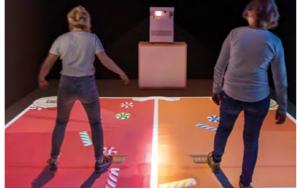

# living floor — interactive floor projections

Interactive floor projections – the eye-catcher par excellence where people get actively involved:

- Ideal as a branded attraction at trade fairs, events and promotional campaigns
- Natural, appealing and playful interaction
- High recall effect on advertising messages

available in different sizes

- Works touch-free, requires little maintenance and is robust
- Projections in any desired size with multiple video projectors
- Ask for our hassle-free complete packages >living surface in a box<