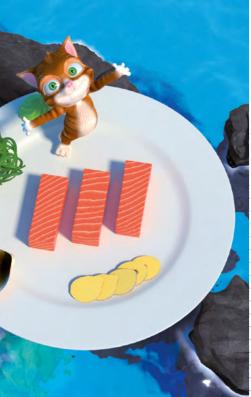

### charlie makes sushi!

Get to know >charlies, the amazing animated cat which will entertain your guests in a spectacular way!

- Unique cooking show word of mouth will spread and bring masses of interested people
- >charlie< is funny, amusing and clever an adventure to attract your guests and to keep them coming back
- Let >charlie< bring your location to life
- Ideal at restaurants, bars, lounges, clubs and hotels or catering events
- Areas of application are tables, bars, counters and walls or floors
- Extensive effect library of >living surface< allows interactive graphics and games in addition
- to the cooking show Can be customized in regard to meal and logo