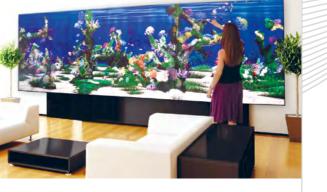

# living aquarium interactive fish on floors, walls and tables

### Living fish and friends for immersive aquariums on walls, floors and tables:

Diving surfaces is especially famous for its amazingly realistic underwater worlds with dozends of computer generated sea and freshwater creatures. The fish, crabs, dolphins, sharks and jellyfish behave like their natural counterparts - eating food, chasing each other, swimming in schools and enjoying life! Virtual aquariums are available in nearly any size on the floor or on the wall. Realtime graphics at resolutions of up to 12 megapixels keep the promise of sheer size and detail. Magic comes into play, when the fish sense the visitor and will react depending on their specific temperament. Contact us now for your individual virtual aquarium!