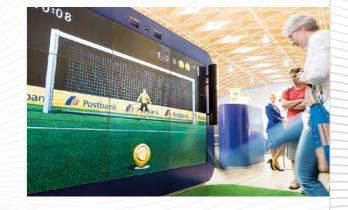

# sport games interactive games add a highlight to any event

### The interactive penalty kick guarantees real soccer feeling for young and old!

- Consists of a double projection on wall and floor
- The animated 3D-goalkeeper reacts according to the direction and strength of the shot
- One of the most popular attractions at Madame Tussauds
- Also available as a rugby version

- We offer a library of customizable casual games:
- Hockey, pong, tennis and soccer with multiple players
- Interactive games as a highlight for events, trade fairs and museums