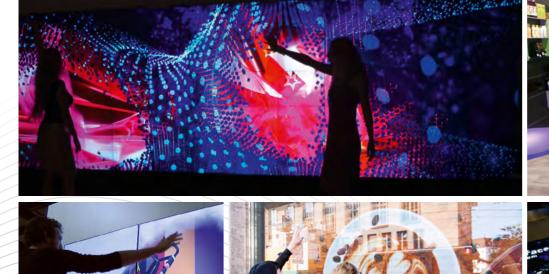

# living wall brings your walls to life!

### Interactive wall projections - captivating highlight for any room:

- Can be used as design or advertising element with varying content and for ambient entertainment
- Can be smoothly integrated into existing architecture/design
- Technology options include seamless multiprojections, LED-walls and videowalls made of flatscreens with ultra slim bezels