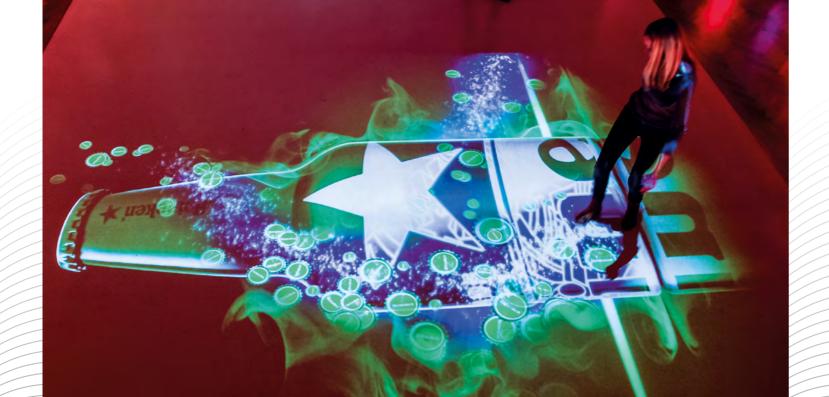

# living floor — interactive floor projections

Interactive floor projections – the eye-catcher par excellence where people get actively involved:

- Ideal as a branded attraction at trade fairs, events and promotional campaigns
- Natural, appealing and playful interaction
- High recall effect on advertising messages

available in different sizes

- Works touch-free, requires little maintenance and is robust
- Projections in any desired size with multiple video projectors
- Ask for our hassle-free complete packages >living surface in a box<

# living floor – InterActivator compact interactive experience

The InterActivator projection box is the mobile technical solution for vivid interactive floor projections:

- The projection box delivers the full functionality of >living surface<
- The interactive floor projection without need for ceiling-mounted installation
- Transportable on wheels, ultra short setup times
- Accessories available to raise the InterActivator to get bigger projection sizes
- Extensive effect library allows for endless individual interactive content designs
- Use the the interactive projection as an inspiring interior design element
- Add striking kids entertainment to your waiting area
- Proven rise of customer awareness by 100% for your mobile promotion tour