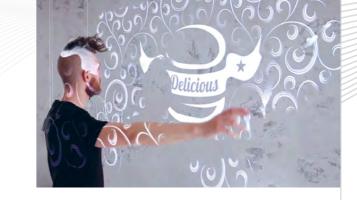

# any surface projections make light design and interactive media become one

Any interior surface material on walls, floors and tables can come to life with this new combination of camera based object tracking and long lasting LED-video-projectors.

- No conventional white projection screen
- Light is directly projected onto a given material like timber, concrete or natural stone on floors, walls and tables
- Special abstract interactive contents maximize the magic visual effect and highlight any object on a table
- visual effect and mightight any object on a table
- Touch-less camera sensor and fast graphics for natural reactivity