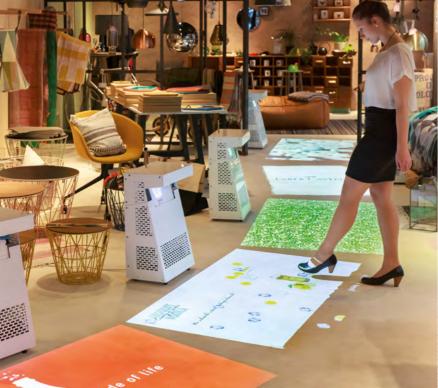

# living floor – InterActivator compact interactive experience

The InterActivator projection box is the mobile technical solution for vivid interactive floor projections:

- The projection box delivers the full functionality of >living surface<
- The interactive floor projection without need for ceiling-mounted installation
- Transportable on wheels, ultra short setup times
- Accessories available to raise the InterActivator to get bigger projection sizes
- Extensive effect library allows for endless individual interactive content designs
- Use the the interactive projection as an inspiring interior design element
- Add striking kids entertainment to your waiting area
- Proven rise of customer awareness by 100% for your mobile promotion tour