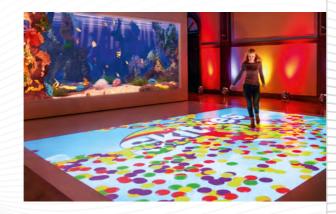

# living surface interactive floors, walls, tables and elevators

pliving surfaces are breath taking, interactive surfaces with lively contents you can touch, experience and play around with. Our poligital creaturess swim, hop or fly on the floor, wall, ceiling or table, always responding to the movements of all persons participating. Pliving surfaces is available for rent and purchase.

### How it works

oliving surface creates a magical sync between people's actions and the animated graphics on the surface. It consists of a highly sensitive optical sensor to observe people's activity. A high-end PC running the software oliving surface analyses the camera signals in real time and instantly generates breathtaking visual effects dis-

#### Why people love it

pliving surface is an innovative medium that upgrades the observer to a participant. Magical immersive interactivity will arouse emotions and the playful multiuser experience will instantly make people connect with each other.

The recall effect when using >living surfaces to communicate your advertising message is verifiably stronger than with any other advertising media.