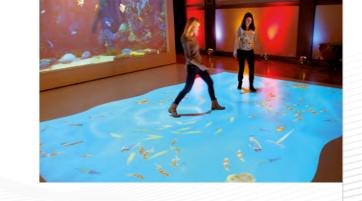

### Living fish and friends for immersive aquariums on walls, floors and tables:

Diving surfaces is especially famous for its amazingly realistic underwater worlds with dozends of computer generated sea and freshwater creatures. The fish, crabs, dolphins, sharks and jellyfish behave like their natural counterparts - eating food, chasing each other, swimming in schools and enjoying life! Virtual aquariums are available in nearly any size on the floor or on the wall. Realtime graphics at resolutions of up to 12 megapixels keep the promise of sheer size and detail. Magic comes into play, when the fish sense the visitor and will react depending on their specific temperament. Contact us now for your individual virtual aquarium!

### Learn & Play – our special edutainment effect

- Just watching is outdated now visitors can experience and learn!
- When you touch a specific fish, it will present its name and other interesting details.
- Impart exciting themes from nature and technology in a playful and perceptible manner.
- Now zoos, aquariums, museums and science centers can provide a unique and impressive learning experience.
- Offer your guests edutainment at its best!