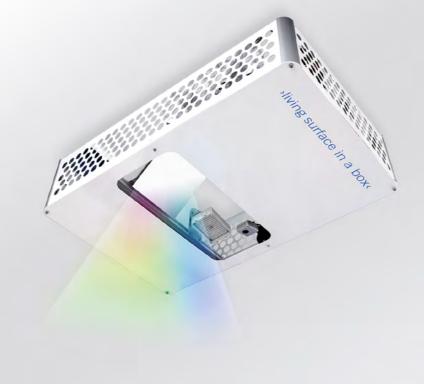

# living surface in a box modular all-in-one solution

The new all-in-one projection box for professional media installations:

- The reference solution for ceiling-mounted floor projection systems
- Ready to play from installation heights between 3m and 9m
- One unified design for a broad range of individual system configurations
- Supports professional projectors with brightness from 3.000 lumens to 10.000 lumens
- High quality engineering for best performance and short lead times
- Ready for 24/7 operation and for extra large projection areas
- Secure against vandalism, no technical equipment on the floor
- Top product for high-volume roll-outs in retail chains and public buildings