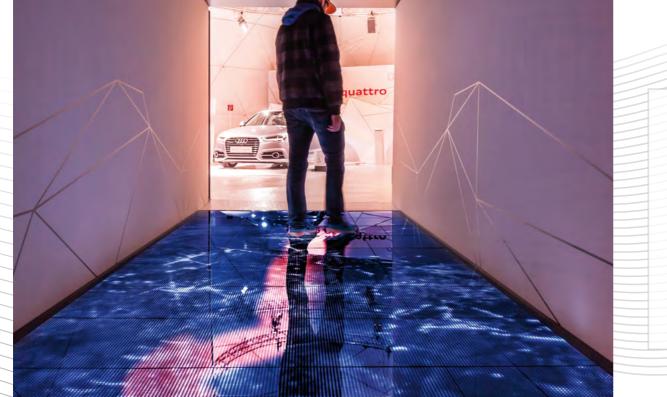

# living floor — interactive floor projections

Interactive floor projections – the eye-catcher par excellence where people get actively involved:

- Ideal as a branded attraction at trade fairs, events and promotional campaigns
- Natural, appealing and playful interaction
- High recall effect on advertising messages

available in different sizes

- Works touch-free, requires little maintenance and is robust
- Projections in any desired size with multiple video projectors
- Ask for our hassle-free complete packages >living surface in a box<

# living floor – InterActivator compact interactive experience

The InterActivator projection box is the mobile technical solution for vivid interactive floor projections:

- The projection box delivers the full functionality of >living surface<
- The interactive floor projection without need for ceiling-mounted installation
- Transportable on wheels, ultra short setup times
- Accessories available to raise the InterActivator to get bigger projection sizes
- Extensive effect library allows for endless individual interactive content designs
- Use the the interactive projection as an inspiring interior design element
- Add striking kids entertainment to your waiting area
- Proven rise of customer awareness by 100% for your mobile promotion tour