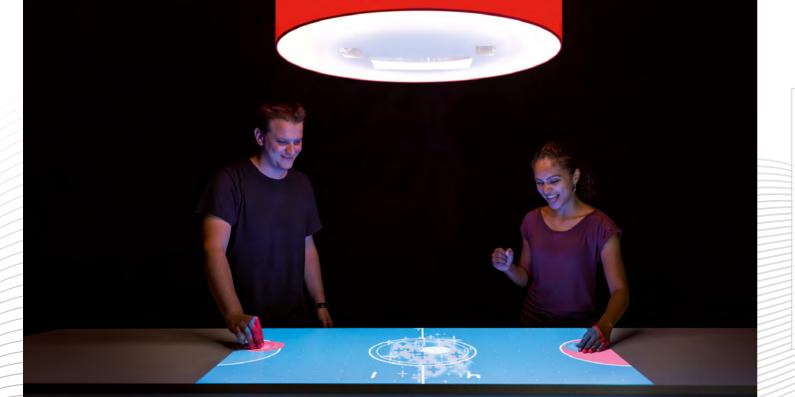

# sport games interactive games add a highlight to any event

- We offer a library of customizable casual games:
- Hockey, pong, tennis and soccer with multiple players
- Interactive games as a highlight for events, trade fairs and museums