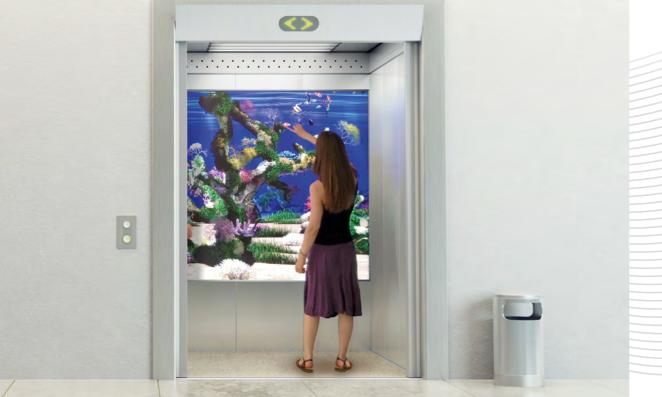

# living surface living elevator

### >living elevator< - an immersive vertical experience:

Elevator rides are not boring anymore. Niving elevators is the new upgrade for any existing or brand-new elevator to deliver vertical motion rides through inspiring virtual worlds. One or more flat screens inside the elevator cabin serve as a window to a giant fish tank, the skyline of a megacity or the panoramic view into an undiscovered nature reserve. The computer graphics unit of Niving elevators is precisely synchronized with the position data of the elevator control system so that the virtual view will be 100% in line with the speed and position of the elevator. This way, wasted time becomes quality time.