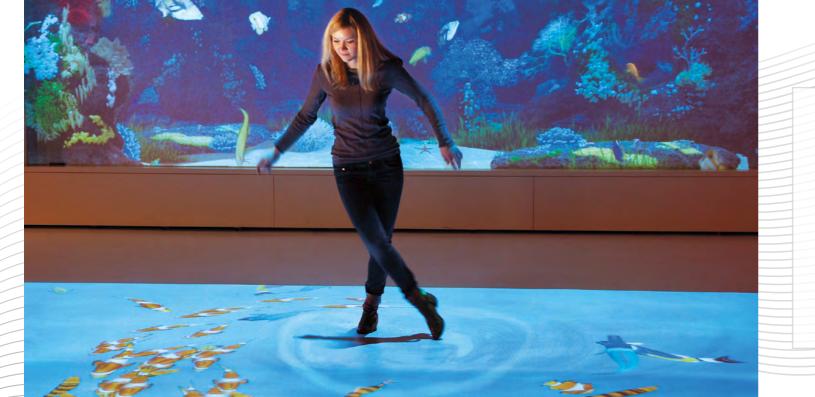

# living aquarium interactive fish on floors, walls and tables

### Living fish and friends for immersive aquariums on walls, floors and tables:

Diving surfaces is especially famous for its amazingly realistic underwater worlds with dozends of computer generated sea and freshwater creatures. The fish, crabs, dolphins, sharks and jellyfish behave like their natural counterparts - eating food, chasing each other, swimming in schools and enjoying life! Virtual aquariums are available in nearly any size on the floor or on the wall. Realtime graphics at resolutions of up to 12 megapixels keep the promise of sheer size and detail. Magic comes into play, when the fish sense the visitor and will react depending on their specific temperament. Contact us now for your individual virtual aquarium!

### Learn & Play – our special edutainment effect

- Just watching is outdated now visitors can experience and learn!
- When you touch a specific fish, it will present its name and other interesting details.
- Impart exciting themes from nature and technology in a playful and perceptible manner.
- Now zoos, aquariums, museums and science centers can provide a unique and impressive learning experience.
- Offer your guests edutainment at its best!