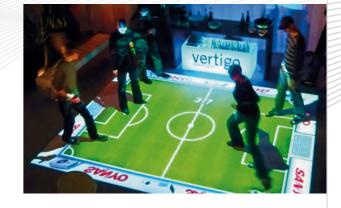

# sport games interactive games add a highlight to any event

### The interactive penalty kick guarantees real soccer feeling for young and old!

- Consists of a double projection on wall and floor
- The animated 3D-goalkeeper reacts according to the direction and strength of the shot
- One of the most popular attractions at Madame Tussauds
- Also available as a rugby version

- We offer a library of customizable casual games:
- Hockey, pong, tennis and soccer with multiple players
- Interactive games as a highlight for events, trade fairs and museums