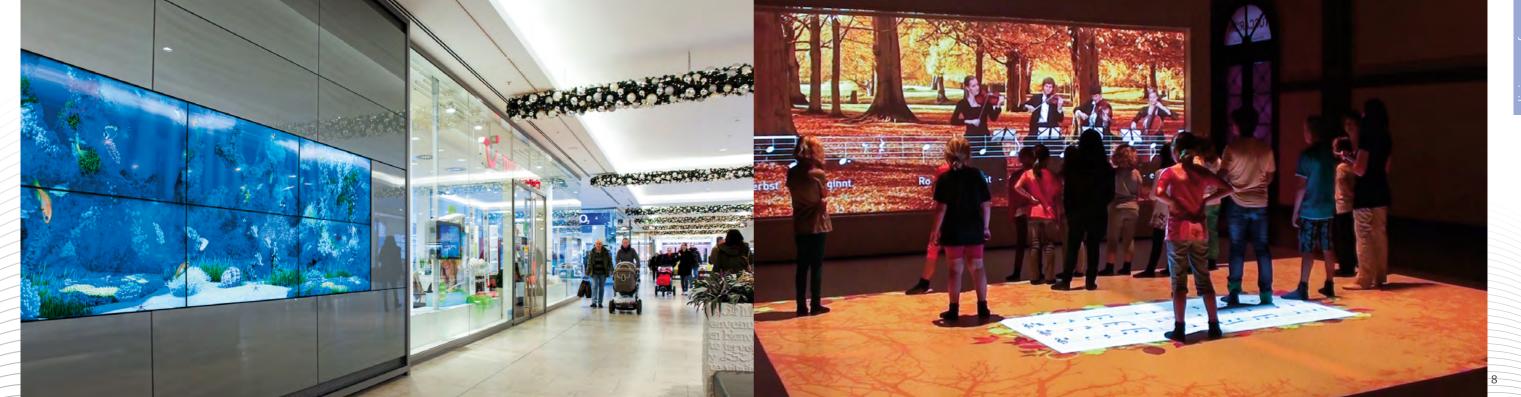

# living aquarium interactive fish on floors, walls and tables

### Living fish and friends for immersive aquariums on walls, floors and tables:

Diving surfaces is especially famous for its amazingly realistic underwater worlds with dozends of computer generated sea and freshwater creatures. The fish, crabs, dolphins, sharks and jellyfish behave like their natural counterparts - eating food, chasing each other, swimming in schools and enjoying life! Virtual aquariums are available in nearly any size on the floor or on the wall. Realtime graphics at resolutions of up to 12 megapixels keep the promise of sheer size and detail. Magic comes into play, when the fish sense the visitor and will react depending on their specific temperament. Contact us now for your individual virtual aquarium!

### Learn & Play – our special edutainment effect

- Just watching is outdated now visitors can experience and learn!
- When you touch a specific fish, it will present its name and other interesting details.
- Impart exciting themes from nature and technology in a playful and perceptible manner.
- Now zoos, aquariums, museums and science centers can provide a unique and impressive learning experience.
- Offer your guests edutainment at its best!