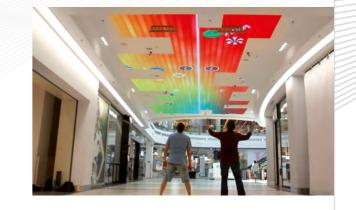

### living floor LED plaza

The interactive LED-arena is the checkpoint in an increasingly accelerated world. It can be found at the crossroads of mobility: airport terminals, shopping malls and large public events.

- Ideal at airport terminals, in shopping malls and for large public events
- LED-display-tiles can be combined to nearly any size and shape
- Image quality is stunning, bright and free of bezels and shadows
- It's the combination with the interactive media technology xliving surfaced that creates the public arena with changing contents, like the famous life-size tropical aquarium, abstract animations and fascinating activities and games