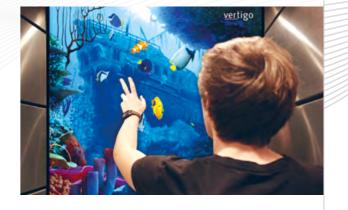

# living aquarium interactive fish on floors, walls and tables

### Living fish and friends for immersive aquariums on walls, floors and tables:

Diving surfaces is especially famous for its amazingly realistic underwater worlds with dozends of computer generated sea and freshwater creatures. The fish, crabs, dolphins, sharks and jellyfish behave like their natural counterparts - eating food, chasing each other, swimming in schools and enjoying life! Virtual aquariums are available in nearly any size on the floor or on the wall. Realtime graphics at resolutions of up to 12 megapixels keep the promise of sheer size and detail. Magic comes into play, when the fish sense the visitor and will react depending on their specific temperament. Contact us now for your individual virtual aquarium!