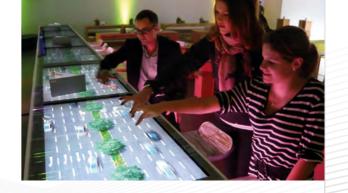

## living table —— interactive table

Interactive table as an eye-catcher or design element for entertainment and infotainment:

- Ideal for bars, lounges, company showrooms, hotels, foyers, museums, clubs or at trade fairs
- For events and promotional campaigns
- As advertising and information media at the POS
- Comes in various models with your own branding
- High resolution flat screen technology for crisp image quality
- and long lifetimeCan also be projected onto exising tables and instore furniture