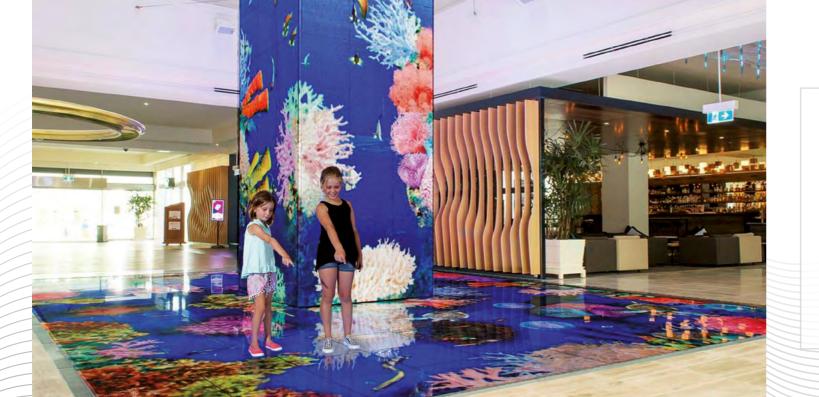

### Living fish and friends for immersive aquariums on walls, floors and tables:

Diving surfaces is especially famous for its amazingly realistic underwater worlds with dozends of computer generated sea and freshwater creatures. The fish, crabs, dolphins, sharks and jellyfish behave like their natural counterparts - eating food, chasing each other, swimming in schools and enjoying life! Virtual aquariums are available in nearly any size on the floor or on the wall. Realtime graphics at resolutions of up to 12 megapixels keep the promise of sheer size and detail. Magic comes into play, when the fish sense the visitor and will react depending on their specific temperament. Contact us now for your individual virtual aquarium!