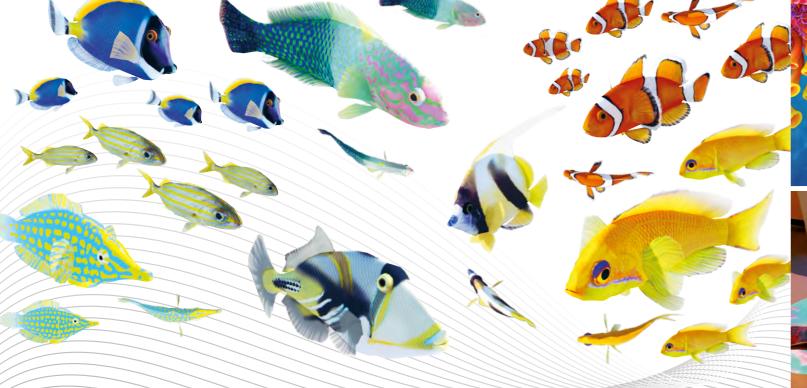

# living aquarium interactive fish on floors, walls and tables

### Living fish and friends for immersive aquariums on walls, floors and tables:

Diving surfaces is especially famous for its amazingly realistic underwater worlds with dozends of computer generated sea and freshwater creatures. The fish, crabs, dolphins, sharks and jellyfish behave like their natural counterparts - eating food, chasing each other, swimming in schools and enjoying life! Virtual aquariums are available in nearly any size on the floor or on the wall. Realtime graphics at resolutions of up to 12 megapixels keep the promise of sheer size and detail. Magic comes into play, when the fish sense the visitor and will react depending on their specific temperament. Contact us now for your individual virtual aquarium!

### Learn & Play – our special edutainment effect

- Just watching is outdated now visitors can experience and learn!
- When you touch a specific fish, it will present its name and other interesting details.
- Impart exciting themes from nature and technology in a playful and perceptible manner.
- Now zoos, aquariums, museums and science centers can provide a unique and impressive learning experience.
- Offer your guests edutainment at its best!