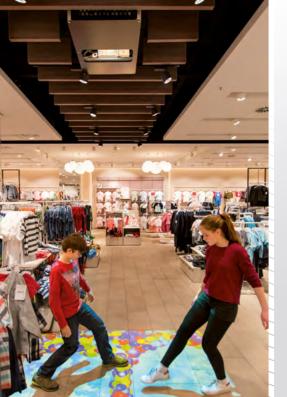

# living floor — interactive floor projections

Interactive floor projections – the eye-catcher par excellence where people get actively involved:

- Ideal as a branded attraction at trade fairs, events and promotional campaigns
- Natural, appealing and playful interaction
- High recall effect on advertising messages

available in different sizes

- Works touch-free, requires little maintenance and is robust
- Projections in any desired size with multiple video projectors
- Ask for our hassle-free complete packages >living surface in a box<