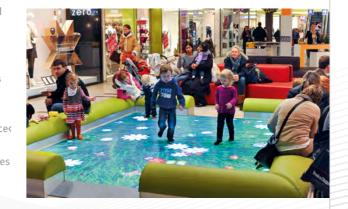

# living floor — interactive floor projections

Interactive floor projections – the eye-catcher par excellence where people get actively involved:

- Ideal as a branded attraction at trade fairs, events and promotional campaigns
- Natural, appealing and playful interaction
- High recall effect on advertising messages

available in different sizes

- Works touch-free, requires little maintenance and is robust
- Projections in any desired size with multiple video projectors
- Ask for our hassle-free complete packages >living surface in a box<

#### **Edutainment:**

Exciting topics can be experienced live in zoos, aquariums, museums and science centers

Retail, shopping malls: interactive shopping window and floor for entertainment & advertisement